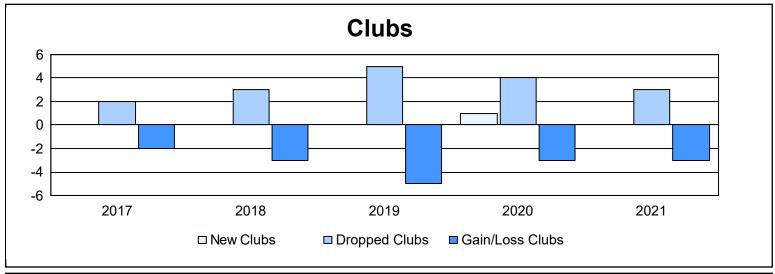

District 330 B As of June 2021 Cumulative

| Year      | New<br>Clubs | Dropped<br>Clubs | Gain/<br>Loss<br>Clubs | New<br>Members | Charter<br>Members | Reinstate<br>Members | Transfer<br>Members | Total<br>Member<br>Added | Total<br>Members<br>Dropped | Gain/<br>Loss<br>Members |
|-----------|--------------|------------------|------------------------|----------------|--------------------|----------------------|---------------------|--------------------------|-----------------------------|--------------------------|
| 2016-2017 | 0            | 2                | -2                     | 305            | 0                  | 8                    | 5                   | 318                      | 402                         | -84                      |
| 2017-2018 | 0            | 3                | -3                     | 308            | 0                  | 5                    | 11                  | 324                      | 473                         | -149                     |
| 2018-2019 | 0            | 5                | -5                     | 321            | 0                  | 12                   | 7                   | 340                      | 482                         | -142                     |
| 2019-2020 | 1            | 4                | -3                     | 189            | 21                 | 5                    | 15                  | 230                      | 478                         | -248                     |
| 2020-2021 | 0            | 3                | -3                     | 177            | 0                  | 7                    | 5                   | 189                      | 359                         | -170                     |
| Average   | 0            | 3                | -3                     | 260            | 4                  | 7                    | 9                   | 280                      | 439                         | -159                     |