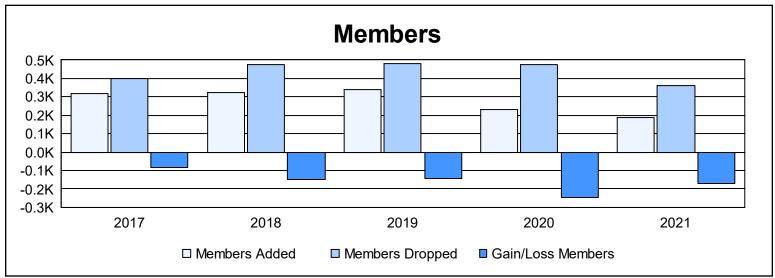

District 330 B As of June 2021 Cumulative

| Year      | New<br>Clubs | Dropped<br>Clubs | Gain/<br>Loss<br>Clubs | New<br>Members | Charter<br>Members | Reinstate<br>Members | Transfer<br>Members | Total<br>Member<br>Added | Total<br>Members<br>Dropped | Gain/<br>Loss<br>Members |
|-----------|--------------|------------------|------------------------|----------------|--------------------|----------------------|---------------------|--------------------------|-----------------------------|--------------------------|
| 2016-2017 | 0            | 2                | -2                     | 305            | 0                  | 8                    | 5                   | 318                      | 402                         | -84                      |
| 2017-2018 | 0            | 3                | -3                     | 308            | 0                  | 5                    | 11                  | 324                      | 473                         | -149                     |
| 2018-2019 | 0            | 5                | -5                     | 321            | 0                  | 12                   | 7                   | 340                      | 482                         | -142                     |
| 2019-2020 | 1            | 4                | -3                     | 189            | 21                 | 5                    | 15                  | 230                      | 478                         | -248                     |
| 2020-2021 | 0            | 3                | -3                     | 177            | 0                  | 7                    | 5                   | 189                      | 359                         | -170                     |
| Average   | 0            | 3                | -3                     | 260            | 4                  | 7                    | 9                   | 280                      | 439                         | -159                     |